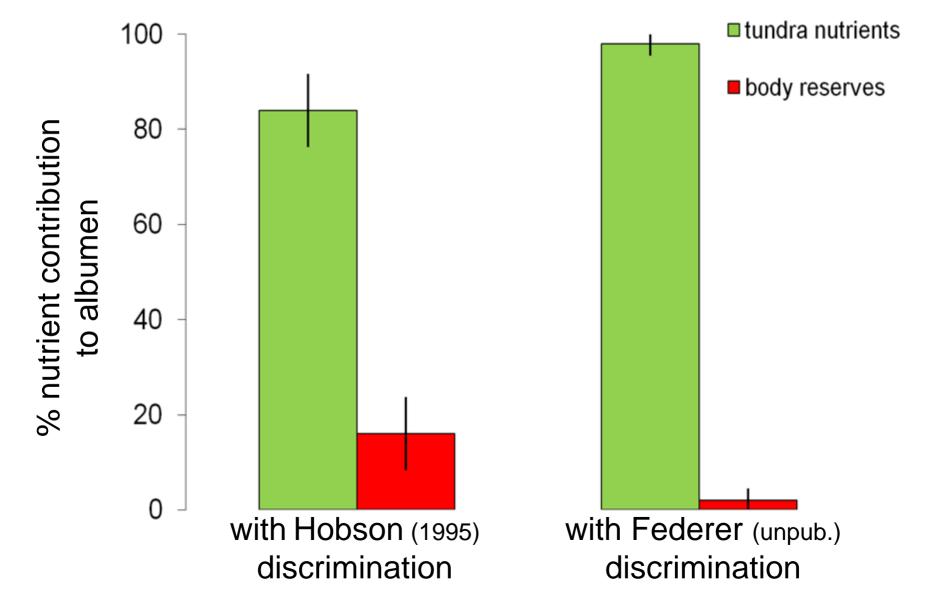

#### **Results: albumen**

#### Conclusions

- King Eiders are not capital breeders
- variation in nutrient allocation among individuals
- discrimination factors
  affect results