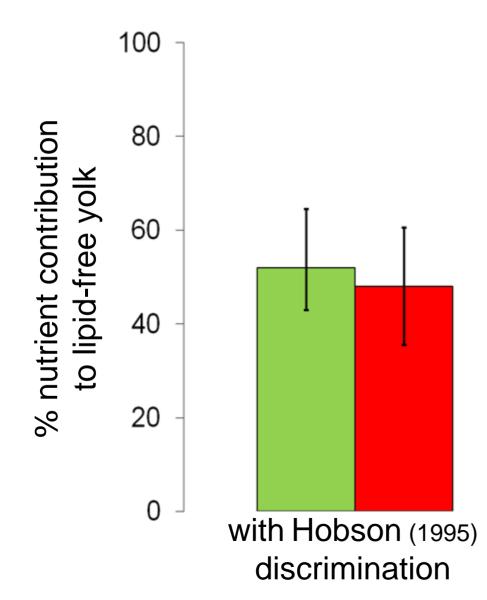

### Results: lipid-free yolk

tundra nutrients
 body reserves

#### Conclusions

- King Eiders are not capital breeders
- variation in nutrient allocation among individuals
- discrimination factors
  affect results