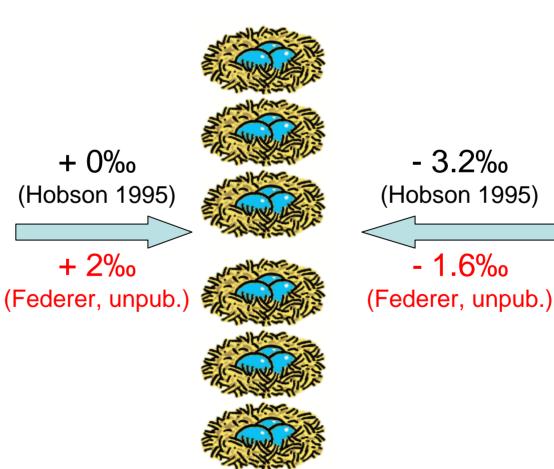

## Linear mixing model

Body reserves red blood cells Mixture

lipid-free yolk

Tundra nutrients

shell membranes

### Results: lipid-free yolk

individual clutches with >1 egg analyzed