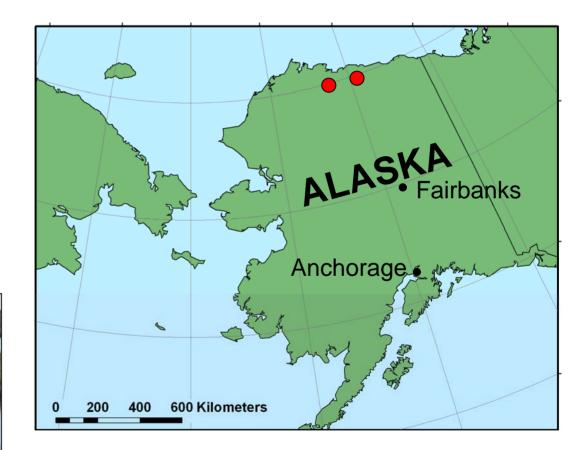

# Individual variation in nutrient allocation to egg production in an arctic sea duck

#### Steffen Oppel, Abby Powell, Diane O'Brien



**University of Alaska Fairbanks** 







- arctic birds reproduce in a short summer
- use endogenous reserves: capital breeding





## Background

- King Eiders migrate at sea and breed on tundra
- available nutrients differ in  $\delta^{13}C$







# How much marine nutrients do King Eiders incorporate in their eggs?





## Study site









### Methods

- collected one egg from 107 nests (>1 egg from 17 nests)
- collected all eggshell membranes
- blood samples from 38 birds prior to nesting
- separated eggs, freeze dried yolk and albumen, and lipidextracted yolk







## Linear mixing model

Body reserves red blood cells Mixture

lipid-free yolk

Tundra nutrients

shell membranes















#### **Results: albumen**





### Results: lipid-free yolk



tundra nutrients
 body reserves



### Results: lipid-free yolk



individual clutches with >1 egg analyzed



#### Conclusions

- King Eiders are not capital breeders
- variation in nutrient allocation among individuals
- discrimination factors
  affect results





#### Acknowledgements

US Fish and Wildlife Service Sea Duck Joint Venture North Slope Borough Conoco P