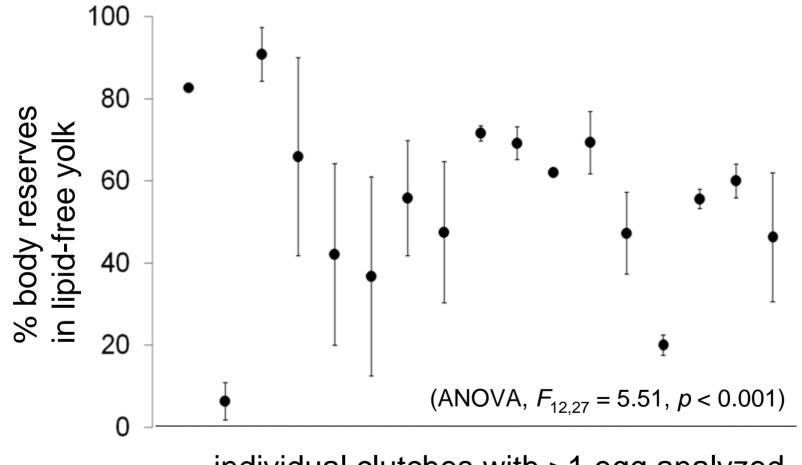

### Results: lipid-free yolk

individual clutches with >1 egg analyzed

#### Conclusions

- King Eiders are not capital breeders
- variation in nutrient allocation among individuals
- discrimination factors
  affect results