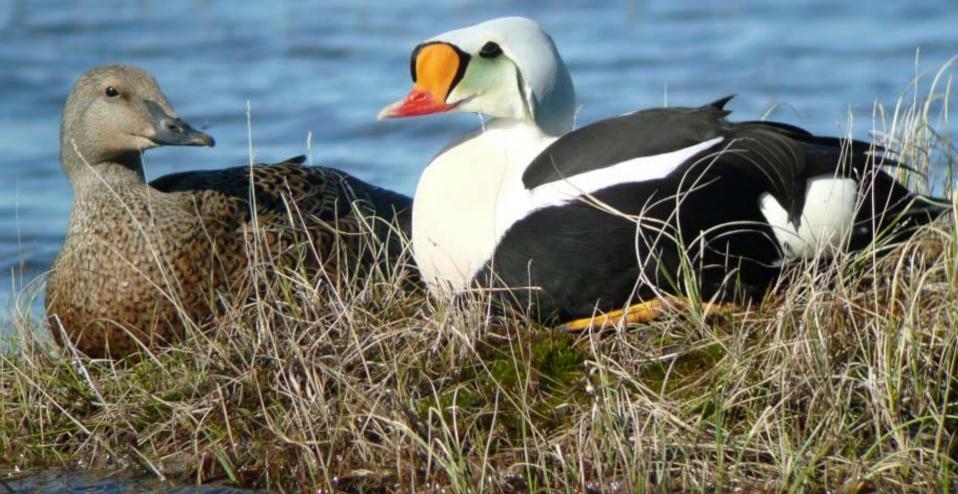

## Background

- King Eiders migrate at sea and breed on tundra
- available nutrients differ in  $\delta^{13}C$

## Study site