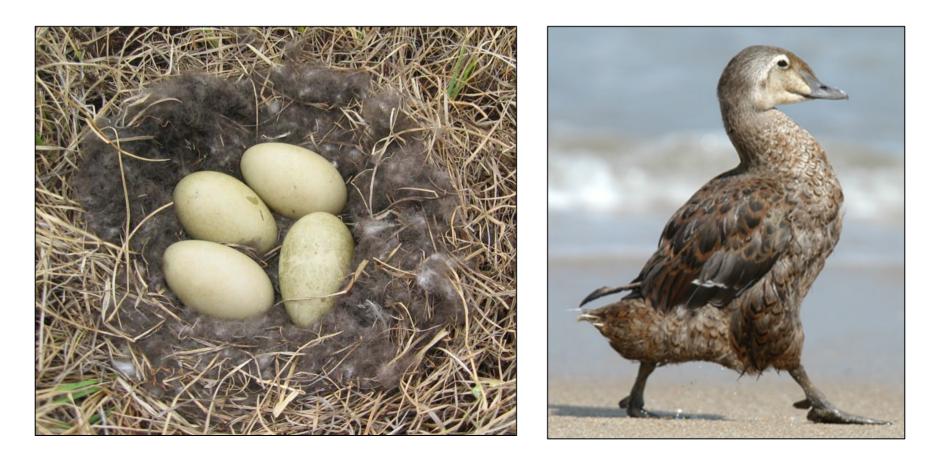

### Methods

- collected one egg from 107 nests (>1 egg from 17 nests)
- collected all eggshell membranes
- blood samples from 38 birds prior to nesting
- separated eggs, freeze dried yolk and albumen, and lipidextracted yolk

## Background

- King Eiders migrate at sea and breed on tundra
- available nutrients differ in  $\delta^{13}C$