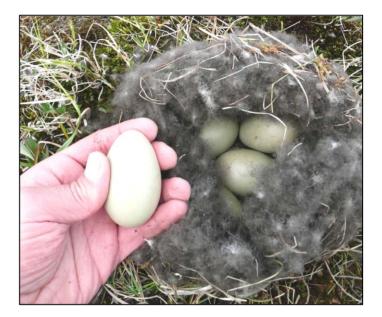

### Methods

- collected one egg from 107 nests (>1 egg from 17 nests)
- collected all eggshell membranes
- blood samples from 38 birds prior to nesting
- separated eggs, freeze dried yolk and albumen, and lipidextracted yolk