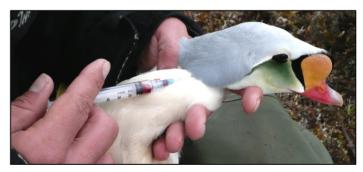

### Methods

- collected one egg from 107 nests (>1 egg from 17 nests)
- collected all eggshell membranes
- blood samples from 38 birds prior to nesting
- separated eggs, freeze dried yolk and albumen, and lipidextracted yolk