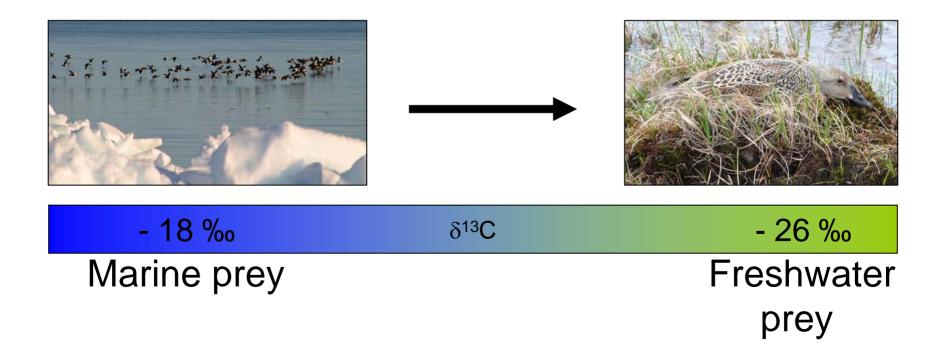

## Background

- King Eiders migrate at sea and breed on tundra
- available nutrients differ in  $\delta^{13}C$

# How much marine nutrients do King Eiders incorporate in their eggs?