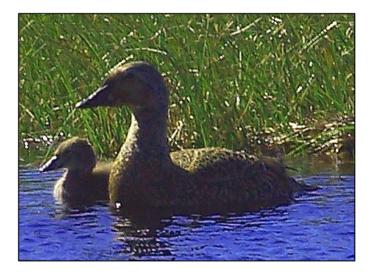

## Background

- King Eiders migrate at sea and breed on tundra
- available nutrients differ in  $\delta^{13}C$

# How much marine nutrients do King Eiders incorporate in their eggs?